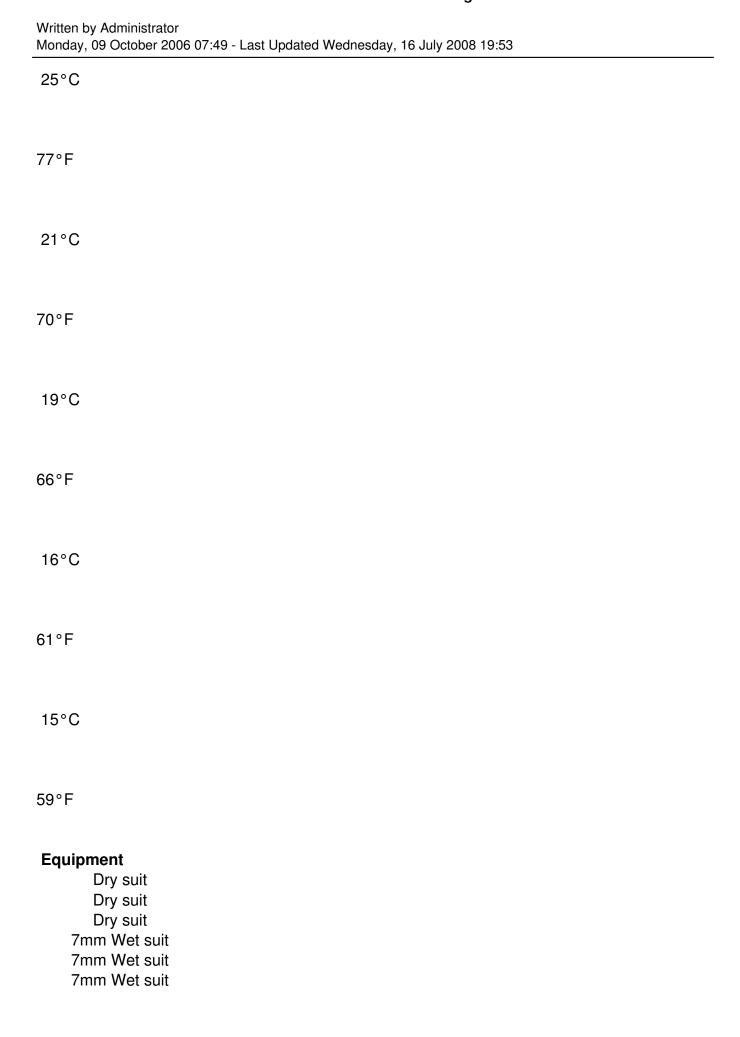

# Weather forecast and Seasons from Marseille Provence Diving

AU DELA PLONGEE is open all the year. In Provence, clear water of south of France are tempered. In winter the water is generally very clear but cold, minimum more or less 13°C 55°F and in summer hot water is also clear and around 20°C 68°F (depending on the strengh of the wind). It could reach 25°C in the hotest period!!

| Written by Administrator<br>Monday, 09 October 2006 07:49 - Last Updated Wednesday, 16 July 2008 19:53 |  |
|--------------------------------------------------------------------------------------------------------|--|
| 12°C                                                                                                   |  |
| 54°C                                                                                                   |  |
| 13°C                                                                                                   |  |
| 55°F                                                                                                   |  |
| 14°C                                                                                                   |  |
| 57°F                                                                                                   |  |
| 16°C                                                                                                   |  |
| 61°F                                                                                                   |  |
| 20°C                                                                                                   |  |
| 68°F                                                                                                   |  |
| 25°C                                                                                                   |  |
| 77°F                                                                                                   |  |

Written by Administrator Monday, 09 October 2006 07:49 - Last Updated Wednesday, 16 July 2008 19:53

5mm Wet suit 5mm Wet suit 7mm Wet suit 7mm Wet suit 7mm Wet suit Dry suit