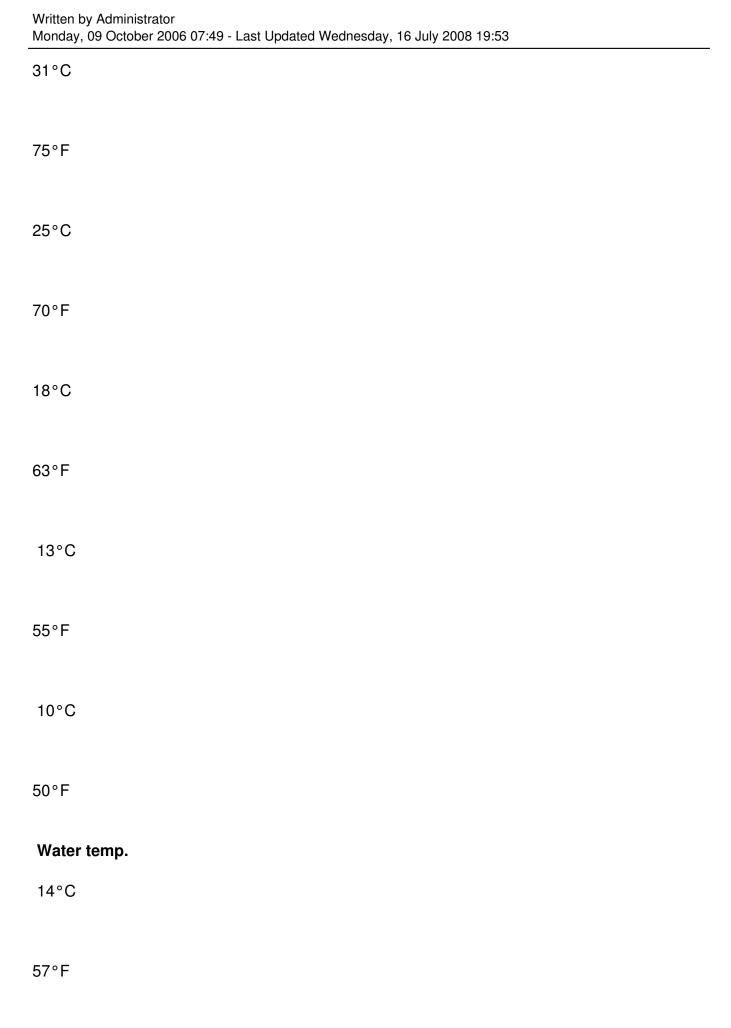

# Weather forecast and Seasons from Marseille Provence Diving

AU DELA PLONGEE is open all the year. In Provence, clear water of south of France are tempered. In winter the water is generally very clear but cold, minimum more or less 13°C 55°F and in summer hot water is also clear and around 20°C 68°F (depending on the strengh of the wind). It could reach 25°C in the hotest period!!

| Written by Administrator<br>Monday, 09 October 2006 07:49 - Last Updated Wednesday, 16 July 2008 19:53 |  |
|--------------------------------------------------------------------------------------------------------|--|
| 10°C                                                                                                   |  |
| 50°F                                                                                                   |  |
| 11°C                                                                                                   |  |
| 52°F                                                                                                   |  |
| 20°C                                                                                                   |  |
| 57°F                                                                                                   |  |
| 23°C                                                                                                   |  |
| 63°F<br>26°C                                                                                           |  |
| 70°F                                                                                                   |  |
| 70 Г<br>31°С                                                                                           |  |
| 75°F                                                                                                   |  |
|                                                                                                        |  |