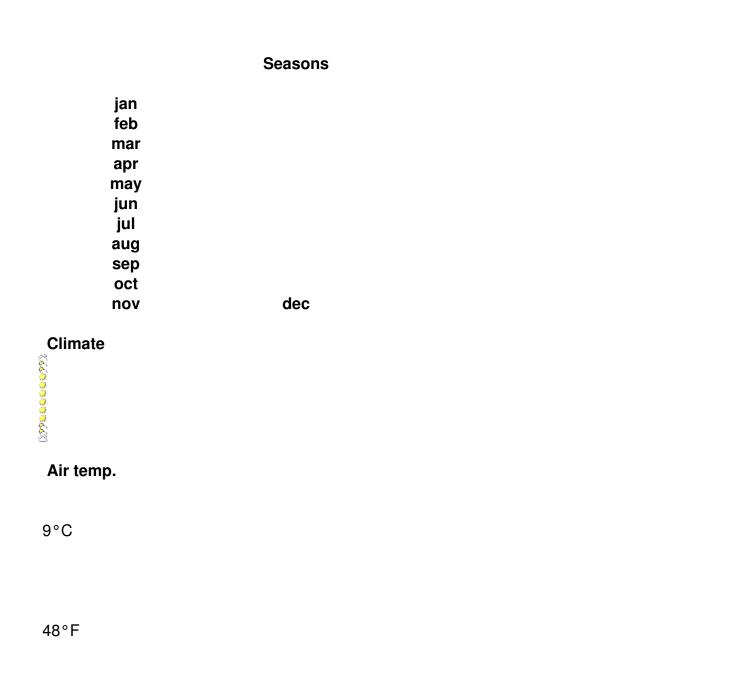

# Weather forecast and Seasons from Marseille Provence Diving

AU DELA PLONGEE is open all the year. In Provence, clear water of south of France are tempered. In winter the water is generally very clear but cold, minimum more or less 13°C 55°F and in summer hot water is also clear and around 20°C 68°F (depending on the strengh of the wind). It could reach 25°C in the hotest period!!

#### **Best season**

\*\*\*\*